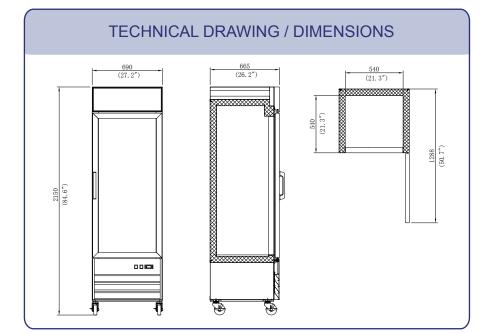

#### **TECHNICAL SPECIFICATION**

**ITEM NUMBER** MODEL NUMBER DESCRIPTION **TEMPERATURE RANGE** MAX AMBIENT TEMP. RATING POWER ELECTRICAL AMPS REFRIGERANT COOLING SYSTEM NUMBER OF DOORS NUMBER OF SHELVES **NET VOLUME** SHELF CAPACITY EXTERIOR DIMENSIONS (WDH) INTERIOR DIMENSIONS PACKAGING DIMENSIONS NET WEIGHT **GROSS WEIGHT** 

| 50029                                         |
|-----------------------------------------------|
| FR-CN-0012-HC                                 |
| 1-Door Glass Freezer                          |
| -10°F - 0°F / -23°C18°C                       |
| 90°F / 32°C                                   |
| 3/4 HP                                        |
| 115V / 60Hz / 1Ph                             |
| 8.8                                           |
| R290                                          |
| Ventilated                                    |
| 1                                             |
| 4                                             |
| 13 cu. ft. / 368 L                            |
| 35 kg. / 77.2 lbs.                            |
| 27.2" x 26.2" x 84.6" / 690 x 665 x 2150 mm   |
| 21.3" x 19.3" x 55" / 540 x 490 x 1400 mm     |
| 30 3/8" x 30 6/8" x 87" / 770 x 780 x 2210 mm |
| 170 kg. / 374 lbs.                            |
| 190 kg. / 418 lbs.                            |