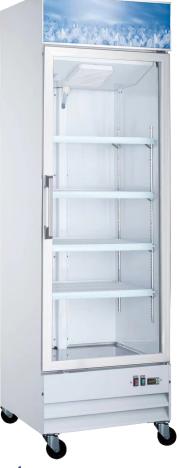

# 27-INCH GLASS DOOR FREEZER Item: 50029

Model: FR-CN-0012-HC

## HIGH PERFORMANCE AND QUALITY COMMERCIAL FREEZER

This glass door unit features self closing glass door and LED light. With its sharp look and design, it also has plastic coated steel shelves with shelf tag holder and removable door gasket. Automatic defrosting. 2 year parts and labor and 5 years parts only on compressor.

### Features:

- Outside material: Coated steel
- Interior: Attractive aluminum liner with stainless steel floor
- Self-closing door
- LED lighting
- Adjustable heavy-duty PVC coated shelves
- Automatic defrosting